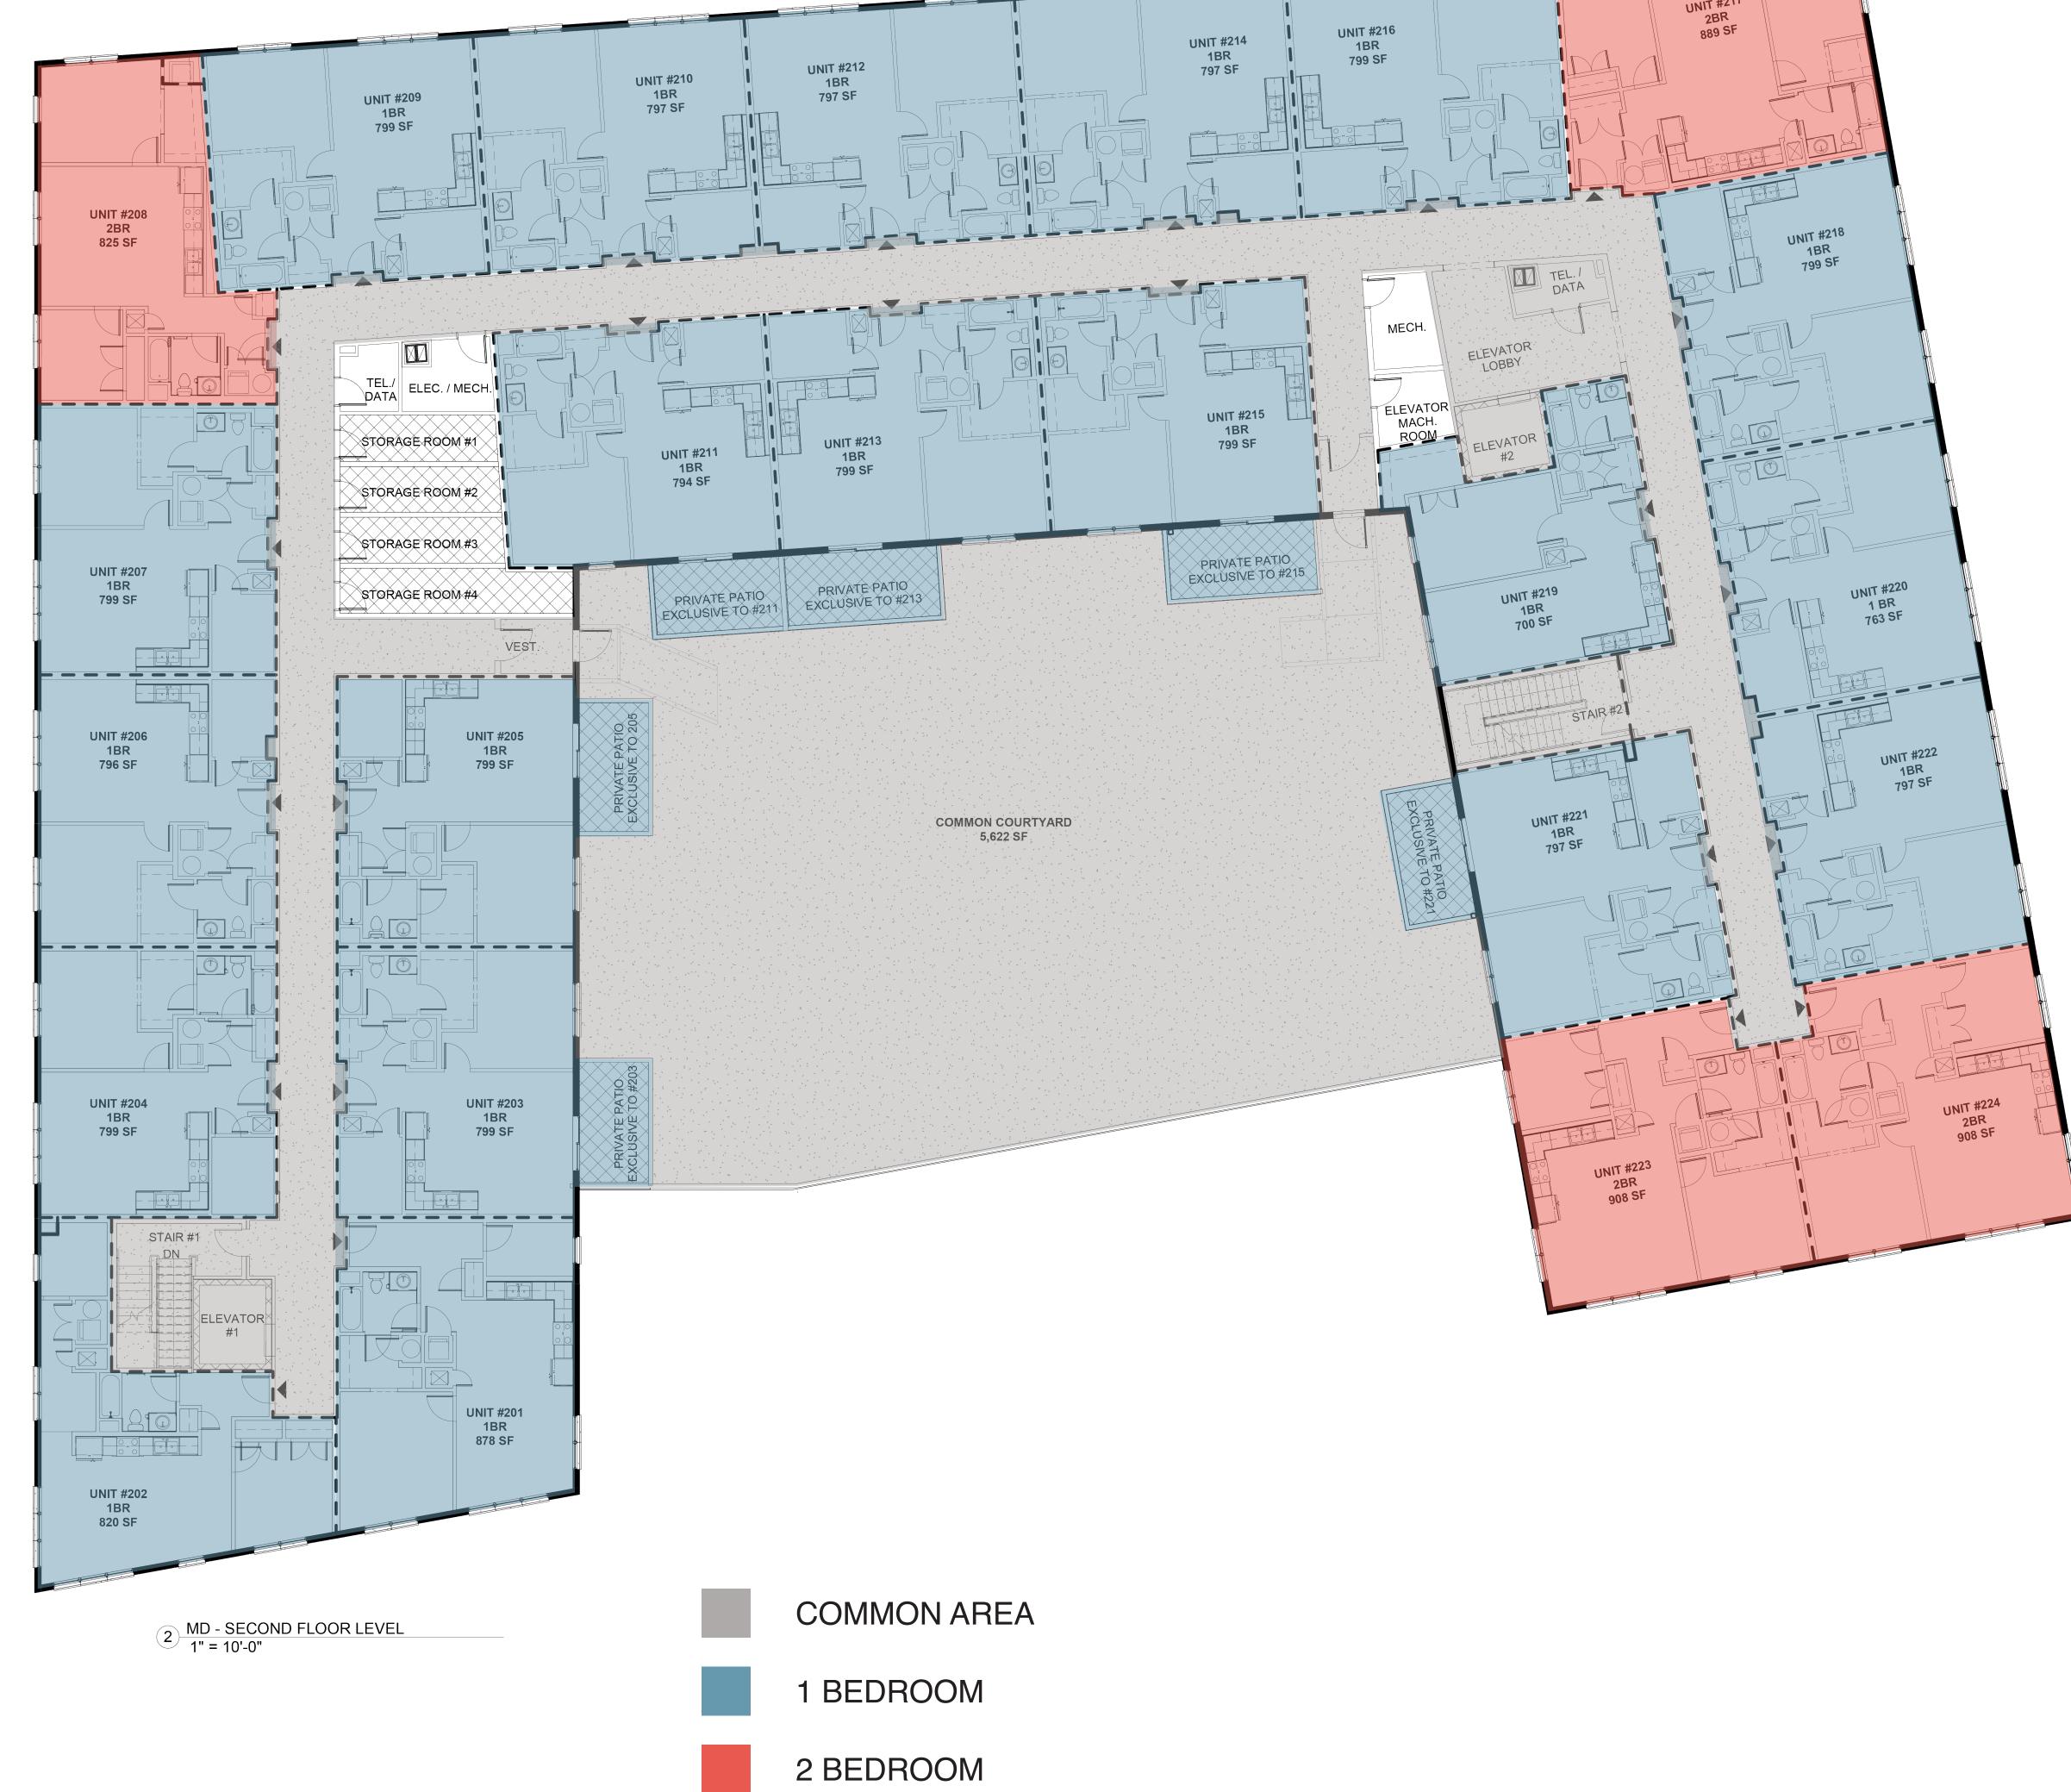

## **SQUARE FOOTAGE BREAKDOWN**

SECOND LEVEL FLOOR: 24,055 SF

SECOND LEVEL COMMON: 3,815 SF

SECOND LEVEL MECHANICAL: 358 SF

SECOND LEVEL COMMON COURTYARD: 5,622 SF

UNIT #201: 1 BEDROOM 878 SF

UNIT #202: 1 BEDROOM 820 SF

UNIT #203: 1 BEDROOM 799 SF + 60 SF PATIO

UNIT #204: 1 BEDROOM 799 SF

UNIT #205: 1 BEDROOM 799 SF + 60 SF PATIO

UNIT #206: 1 BEDROOM 796 SF

UNIT #207: 1 BEDROOM 799 SF

UNIT #208: 2 BEDROOM 825 SF

UNIT #209: 1 BEDROOM 799 SF

UNIT #210: 1 BEDROOM 797 SF

UNIT #211: 1 BEDROOM 794 SF + 60 SF PATIO

UNIT #212: 1 BEDROOM 797 SF

UNIT #213: 1 BEDROOM 799 SF + 60 SF PATIO

UNIT #214: 1 BEDROOM 797 SF

UNIT #215: 1 BEDROOM 799 SF + 60 SF PATIO

UNIT #216: 1 BEDROOM 799 SF

UNIT #217: 2 BEDROOM 889 SF

UNIT #218: 1 BEDROOM 799 SF

UNIT #219: 1 BEDROOM 700 SF

UNIT #220: 1 BEDROOM 763 SF

UNIT #221: 1 BEDROOM 797 SF + 60 SF PATIO

UNIT #222: 1 BEDROOM 797 SF

UNIT #223: 2 BEDROOM 908 SF

UNIT #224: 2 BEDROOM 908 SF

STORAGE ROOM #1: 89 SF

STORAGE ROOM #2: 89 SF

STORAGE ROOM #3: 91 SF

STORAGE ROOM #4: 125 SF